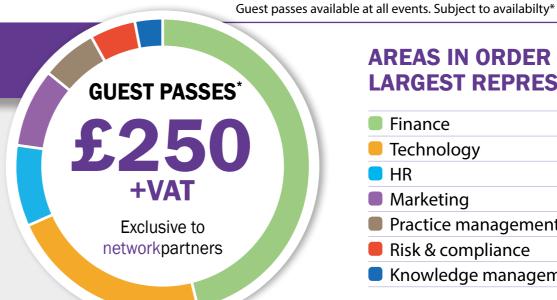

# WHO IS PART OF LSN'S COMMUNITY?

Everyone. LSN targets all business services roles within UK law firms.

This colour-coordinated chart displays the areas where our audiences are most represented. This is also the colour of the lanyards we use at our events, making it easier to locate the professionals you want to speak to.

Technology

Human resources

Risk & compliance

Marketing & business development

Knowledge management

Practice management

# What is a networkpartner?

Our **networkpartners** include organisations like yours that are looking to engage with law firms by attending our networking events and promoting themselves using content that they are likely already producing.

Subject to availability\*

By becoming a **networkpartner** you gain exclusive access to our networking events in London, Bristol, Birmingham, Leeds and Manchester.